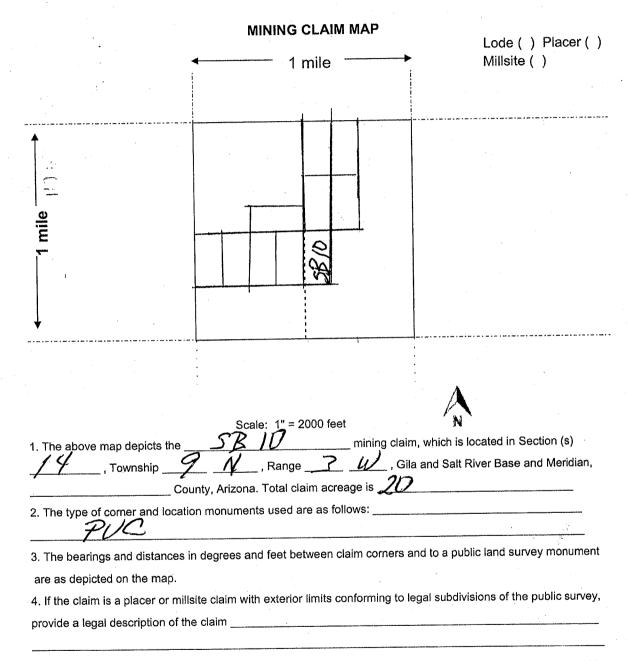

#### LEGUI DESCRIPTION DOES NOT MATCH MATCH MAP

|                                                                                                                          |                               | 0               |
|--------------------------------------------------------------------------------------------------------------------------|-------------------------------|-----------------|
| LOCATION NOTICE FOR PLACER MINING CLAIM                                                                                  | H                             |                 |
| Amendment BLM Serial #                                                                                                   |                               | SE IN           |
| NOTICE IS HEREBY GIVEN that the <u>SR</u> //                                                                             | BLM<br>Date<br>Stamp          | P 30            |
| placer mining claim has been located by                                                                                  | Date Stamp 2                  | TA CAR          |
| TODD SULLIVAN whose current mailing                                                                                      | 021                           | 20              |
| address is 3900 N Stor KARN HILL                                                                                         | N AN                          | FIC             |
| RD Ster # 24/ KINGMAN Are                                                                                                | 84/09                         | <b></b>         |
| The general course of this claim is and                                                                                  | it is situated in             |                 |
| County, Arizona. This claim is 1320 feet in length and 6                                                                 | 60 feet in width.             |                 |
| 20 Total Claim Acreage. This claim runs from the location mo                                                             |                               | notice is       |
| posted at the $SE$ corner of the claim approximately $132D$ feet $M$ end line and $6bD$ feet in a $M$ direction to       | in a direction t              | o the           |
| marked by four monuments, one at each corner of the claim.                                                               | ,                             |                 |
| The location monument on which this potice is posted is situated within $2M$ , Range $3M$ , Gila Salt River Base and Mer |                               |                 |
| portions of the following legal subdivision(s) if located by legal subdivision                                           |                               |                 |
| section(s), Township(s) and Range(s) <u>SE1/2</u> , <u>SE1/</u>                                                          |                               | 214             |
| The locality of this claim with reference to some natural object or perm                                                 |                               |                 |
| (if any) concerning its locality are as follows: Certer Seet                                                             |                               | 660 AV          |
| 1320 E, 660175                                                                                                           |                               |                 |
| The above in                                                                                                             | formation is shown on the att | tached map      |
| DATED AND POSTED on the ground this 2 day of Seg                                                                         |                               |                 |
| LOCATOR(S) AGENT                                                                                                         | ·                             |                 |
| Print Name(s) JCTY EGUMMILCO                                                                                             | e                             |                 |
|                                                                                                                          |                               | Form MCF102     |
| and all                                                                                                                  |                               | evised Oct 2018 |
| This form is available from the Ariz                                                                                     | ona Geological Survey and may | be reproduced.  |