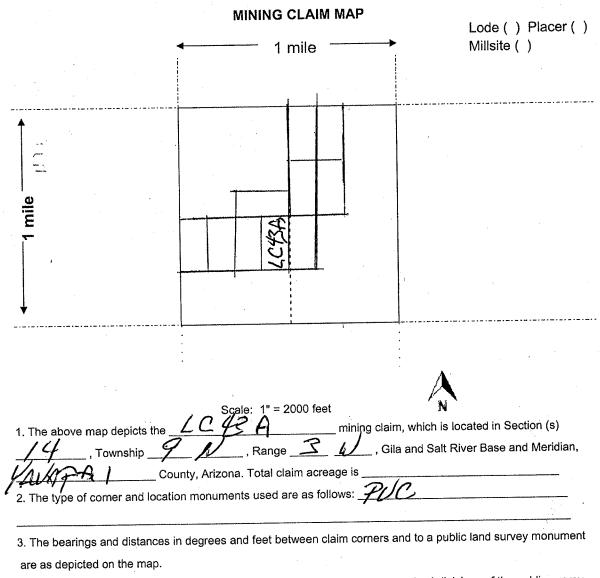

LOCATION NOTICE FOR PLACER MINING CLAIM PHOENIX, ARIZON Amendment BLM Serial # NOTICE IS HEREBY GIVEN that the BLM Date placer mining claim has been located by Stamp Contract Mailing address <u>661)</u> The general course of this claim is and it is situated in 1220 feet in length and \_ County, Arizona, This claim is 6611 feet in width. Total Claim Acreage. This claim runs from the location monument on which this location notice is posted at the <u>SW</u> corner of the claim approximately 1320 feet in a N direction to the end line and 66/ feet in a E direction to the end line. This claim is marked by four monuments, one at each corner of the claim. The location monument on which this notice is posted is situated within Section Township U. Range , Gila Salt River Base and Meridian, Arizona. This claim encompasses portions of the following legal subdivision(s) if located by legal subdivision or the following quarter section(s), section(s), Township(s) and Range(s) Gila Salt River Base and Meridian, Arizona. The locality of this claim with reference to some natural object or permanent monument and additional information (if any) concerning its locality are as follows: Centry 20. The above information is shown on the attached map. DATED AND POSTED on the ground this DLOCATOR(s) AGENT Print Name(s) Signature(s) Form MCF102 Revised Oct 2018