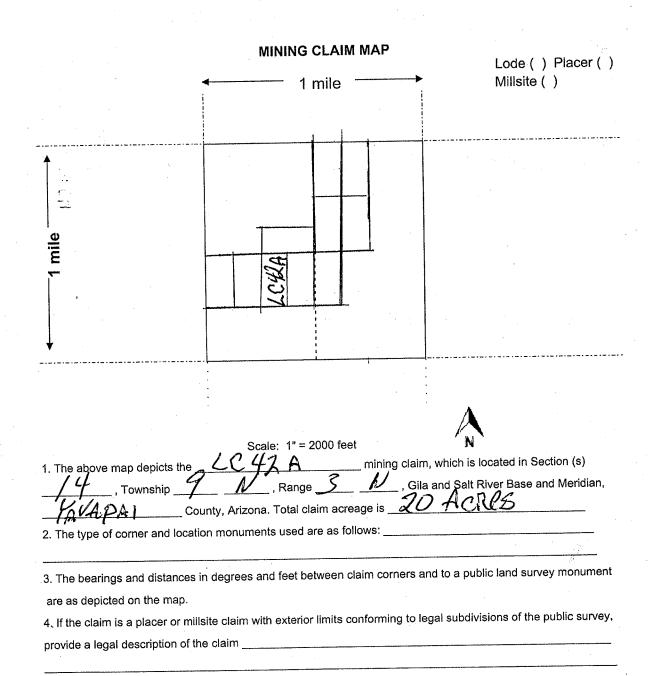

This form is available from the Arizona Geological Survey and may be reproduced.

3

55

ဂ

ب ح ل

Form MCF100a Revised Oct 2018

| LOCATION NOTICE FOR PLACER MINING CLAIM                                                                                  |                                                       |
|--------------------------------------------------------------------------------------------------------------------------|-------------------------------------------------------|
| Amendment BLM Serial #                                                                                                   | OE S                                                  |
| NOTICE IS HEREBY GIVEN that the <u>LCBA</u>                                                                              | BLM<br>Date<br>Stamp ARIZON                           |
| placer mining claim has been located by                                                                                  | Stamp A                                               |
| DEPERDUNNILLER whose current mailing                                                                                     |                                                       |
| address is STOUN Stock TON HUL RD                                                                                        | ON NO                                                 |
| Suite B #241 Kingman ALBO                                                                                                | 09                                                    |
| The general course of this claim is and                                                                                  | it is situated in                                     |
| County, Arizona. This claim is 1320 feet in length and                                                                   | feet in width.                                        |
| 20 Total Claim Acreage. This claim runs from the location mon                                                            | nument on which this location notice is               |
| posted at the $M u$ corner of the claim approximately 1320 feet i                                                        | in a S direction to the                               |
|                                                                                                                          | he <u> </u>                                           |
| marked by four monuments, one at each corner of the claim.                                                               |                                                       |
| The location monument on which this notice is posted is situated within $2$ , Range $3$ , Gila Salt River Base and Meric |                                                       |
| portions of the following legal subdivision(s) if located, by legal subdivision                                          |                                                       |
| section(s), Township(s) and Range(s) <u>EAST 1/2</u> NW 1/4                                                              |                                                       |
|                                                                                                                          | Ila Salt River Base and Meridian, Arizona.            |
| The locality of this claim with reference to some natural object or perman                                               |                                                       |
| (if any) concerning its locality are as follows: $\underline{NW-51320'}$ s                                               |                                                       |
|                                                                                                                          | COOC ISLON                                            |
|                                                                                                                          | · · · · · · · · · · · · · · · · · · ·                 |
|                                                                                                                          | formation is shown on the attached map. $\mathcal{A}$ |
| DATED AND POSTED on the ground this $2$ day of $3$                                                                       | , 20 <u>/</u> .                                       |
|                                                                                                                          |                                                       |
| Print Name(s) J.C. P. BAMWWMILLER                                                                                        |                                                       |
| Signature(s)                                                                                                             |                                                       |

.

This form is available from the Arizona Geological Survey and may be reproduced.

.

. Д

AMC457117

are as depicted on the map.

4. If the claim is a placer or millsite claim with exterior limits conforming to legal subdivisions of the public survey, provide a legal description of the claim \_\_\_\_\_