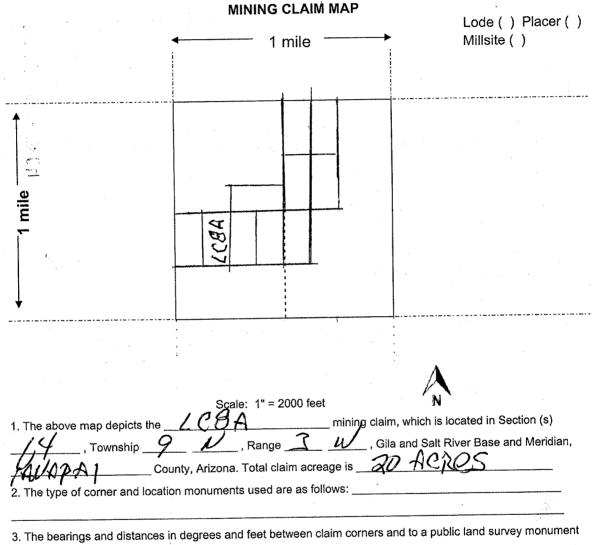

This form is available from the Arizona Geological Survey and may be reproduced.

3

55

ဂ

ب ح ل

Form MCF100a Revised Oct 2018

| LOCATION NOTICE FOR PLACER MINING CLAIM                                                                                  |                                                       |
|--------------------------------------------------------------------------------------------------------------------------|-------------------------------------------------------|
| Amendment BLM Serial #                                                                                                   | OE S                                                  |
| NOTICE IS HEREBY GIVEN that the <u>LCBA</u>                                                                              | BLM<br>Date<br>Stamp ARIZON                           |
| placer mining claim has been located by                                                                                  | Stamp A                                               |
| DEPERDUNNILLER whose current mailing                                                                                     |                                                       |
| address is STOUN Stock TON HUL RD                                                                                        | ON NO                                                 |
| Suite B #241 Kingman ALBO                                                                                                | 09                                                    |
| The general course of this claim is and                                                                                  | it is situated in                                     |
| County, Arizona. This claim is 1320 feet in length and                                                                   | feet in width.                                        |
| 20 Total Claim Acreage. This claim runs from the location mon                                                            | nument on which this location notice is               |
| posted at the $M u$ corner of the claim approximately 1320 feet i                                                        | in a S direction to the                               |
|                                                                                                                          | he <u> </u>                                           |
| marked by four monuments, one at each corner of the claim.                                                               |                                                       |
| The location monument on which this notice is posted is situated within $2$ , Range $3$ , Gila Salt River Base and Meric |                                                       |
| portions of the following legal subdivision(s) if located, by legal subdivision                                          |                                                       |
| section(s), Township(s) and Range(s) <u>EAST 1/2</u> NW 1/4                                                              |                                                       |
|                                                                                                                          | Ila Salt River Base and Meridian, Arizona.            |
| The locality of this claim with reference to some natural object or perman                                               |                                                       |
| (if any) concerning its locality are as follows: $\underline{NW-51320'}$ s                                               |                                                       |
|                                                                                                                          | COOC ISLON                                            |
|                                                                                                                          | · · · · · · · · · · · · · · · · · · ·                 |
|                                                                                                                          | formation is shown on the attached map. $\mathcal{A}$ |
| DATED AND POSTED on the ground this $2$ day of $3$                                                                       | , 20 <u>/</u> .                                       |
|                                                                                                                          |                                                       |
| Print Name(s) J.C. P. BAMWWMILLER                                                                                        |                                                       |
| Signature(s)                                                                                                             |                                                       |

.

This form is available from the Arizona Geological Survey and may be reproduced.

.

. Д

AMC457117

are as depicted on the map.

4. If the claim is a placer or millsite claim with exterior limits conforming to legal subdivisions of the public survey, provide a legal description of the claim \_\_\_\_\_